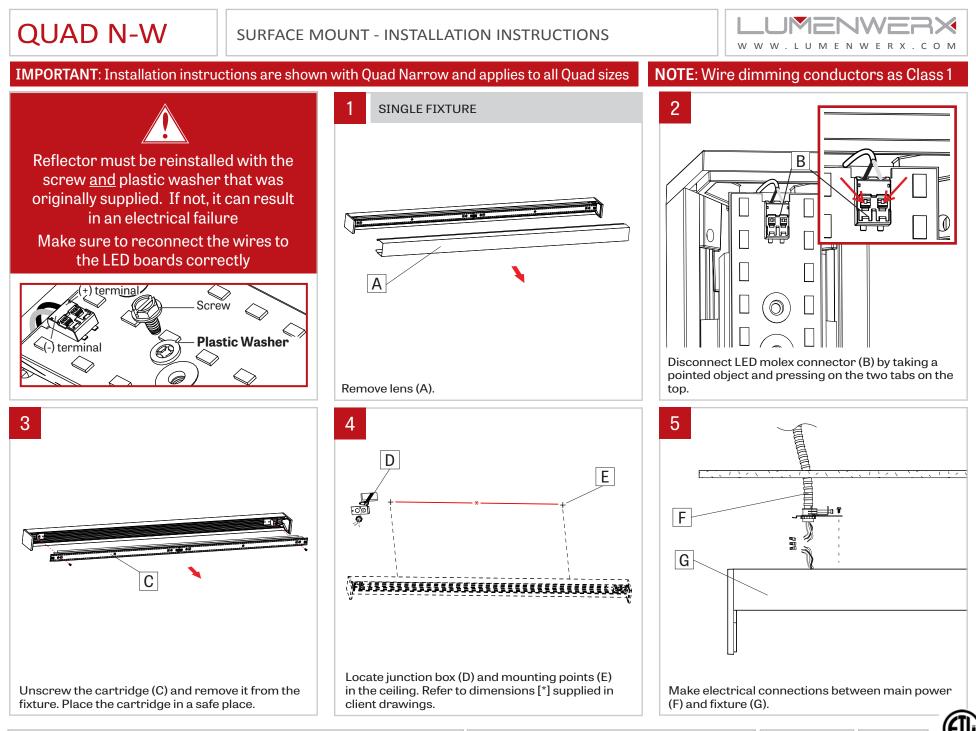

### SURFACE MOUNT - INSTALLATION INSTRUCTIONS

Fasten fixture to threaded studs (H) using washers (I) and nuts (J). (If there's no threaded stud present, the fixture can be screwed directly onto the ceiling).