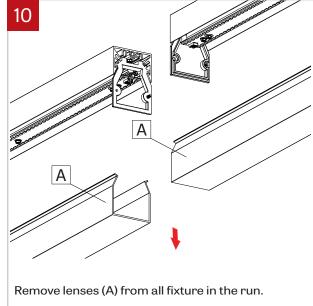

www.lumenwerx.com (T) 514-225-4304 (F) 514-931-4862 © All rights are reserved to LumenWerx ULC.

FILE NAME:QUAD-SURFACE-MOUNT-INST



Intertek

# QUAD N-W

### SURFACE MOUNT - INSTALLATION INSTRUCTIONS



Fasten fixture to threaded studs (H) using washers (I) and nuts (J). (If there's no threaded stud present, the fixture can be screwed directly onto the ceiling).



Reconnect LED molex connector (B) to the cartridge (C). Reinstall the cartridge (C) by **using screws and plastic washers. Do not apply too much pressure.** 









November 14, 2019



FILE NAME:OUAD-SURFACE-MOUNT-INST



Intertek

LumenWerx ULC. reserves the right to change or modify product specifications without notification

# QUAD N-W

#### SURFACE MOUNT - INSTALLATION INSTRUCTIONS





www.lumenwerx.com (T) 514-225-4304 (F) 514-931-4862 © All rights are reserved to LumenWerx ULC.

FILE NAME:OUAD-SURFACE-MOUNT-INST

November 14, 2019 Page: 3 / 4



LumenWerx ULC. reserves the right to change or modify product specifications without notification

# QUAD N-W

### SURFACE MOUNT - INSTALLATION INSTRUCTIONS







www.lumenwerx.com (T) 514-225-4304 (F) 514-931-4862 © All rights are reserved to LumenWerx ULC.

ULC. FILE NAME:QUAD-SURFACE-MOUNT-INST