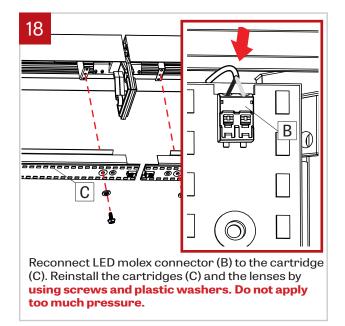

Reconnect LED molex connector (B) to the cartridge (C). Reinstall the cartridge (C) by **using screws and plastic washers. Do not apply too much pressure.** 

November 14, 2019

FILE NAME:OUAD-SURFACE-MOUNT-INST