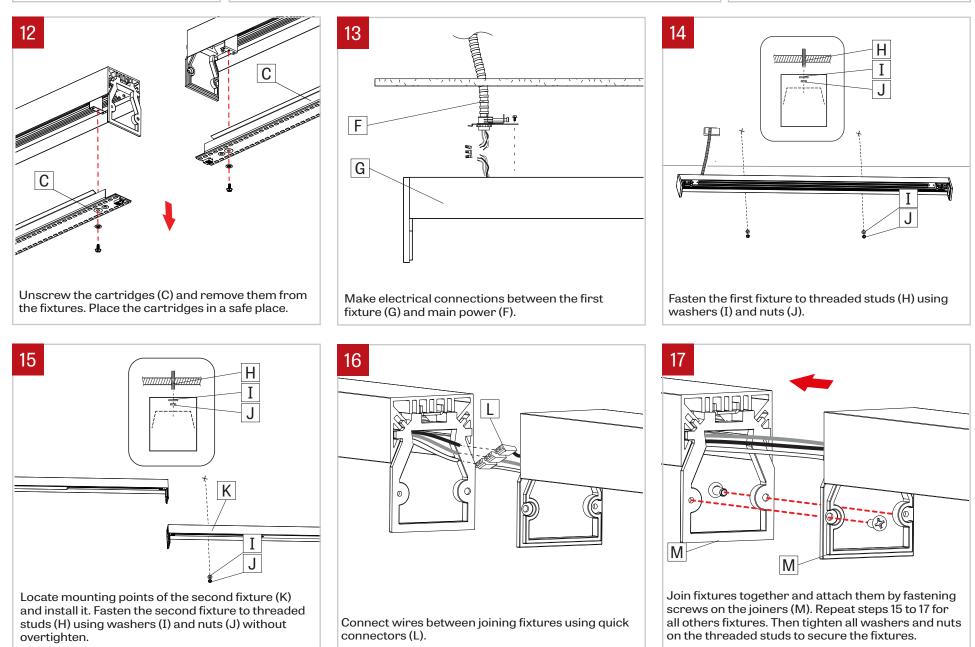

### SURFACE MOUNT - INSTALLATION INSTRUCTIONS

Fasten fixture to threaded studs (H) using washers (I) and nuts (J). (If there's no threaded stud present, the fixture can be screwed directly onto the ceiling).

Reconnect LED molex connector (B) to the cartridge (C). Reinstall the cartridge (C) by **using screws and plastic washers. Do not apply too much pressure.** 

November 14, 2019

FILE NAME:OUAD-SURFACE-MOUNT-INST