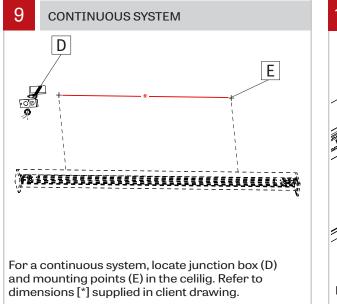

### SURFACE MOUNT - INSTALLATION INSTRUCTIONS

Fasten fixture to threaded studs (H) using washers (I) and nuts (J). (If there's no threaded stud present, the fixture can be screwed directly onto the ceiling).