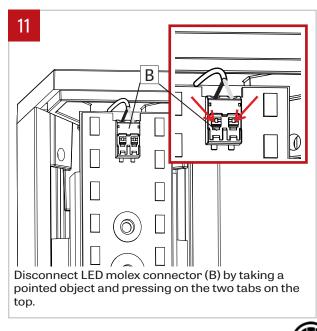

Reconnect LED molex connector (B) to the cartridge (C). Reinstall the cartridge (C) by **using screws and plastic washers. Do not apply too much pressure.** 

November 14, 2019

FILE NAME:OUAD-SURFACE-MOUNT-INST