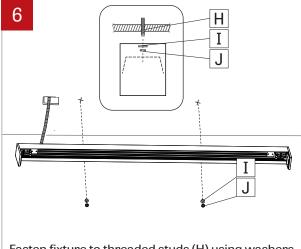

Reconnect LED molex connector (B) to the cartridge (C). Reinstall the cartridge (C) by **using screws and plastic washers. Do not apply too much pressure.** 

November 14, 2019

FILE NAME:OUAD-SURFACE-MOUNT-INST